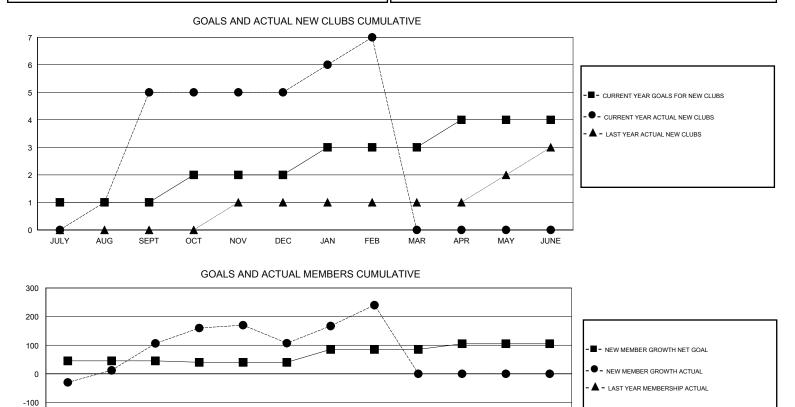

## LOCATION REP OF SRI LANKA

GMT CA

| Clubs                 |               |           |               | Members               |                                                                |                                                              |                                                    |  |
|-----------------------|---------------|-----------|---------------|-----------------------|----------------------------------------------------------------|--------------------------------------------------------------|----------------------------------------------------|--|
| RESULTS FOR 2016-2017 |               |           |               | RESULTS FOR 2016-2017 |                                                                |                                                              |                                                    |  |
| QUARTER               | NEW CLUB GOAL | NEW CLUBS | DROPPED CLUBS | QUARTER               | NEW MEMBER GROWTH<br>NET GOAL (not reinstated<br>or transfers) | NEW MEMBER<br>GROWTH ACTUAL (not<br>reinstated or transfers) | DROPPED<br>MEMBERS ACTUAL<br>(including transfers) |  |
| JULY/AUG/SEPT         | 1             | 5         | 0             | JULY/AUG/SEPT         | 45                                                             | 192                                                          | 86                                                 |  |
| OCT/NOV/DEC           | 1             | 0         | 5             | OCT/NOV/DEC           | -5                                                             | 138                                                          | 137                                                |  |
| JAN/FEB/MAR           | 1             | 2         | 0             | JAN/FEB/MAR           | 45                                                             | 149                                                          | 16                                                 |  |
| APR/MAY/JUNE          | 1             | 0         | 0             | APR/MAY/JUNE          | 20                                                             | 0                                                            | 0                                                  |  |